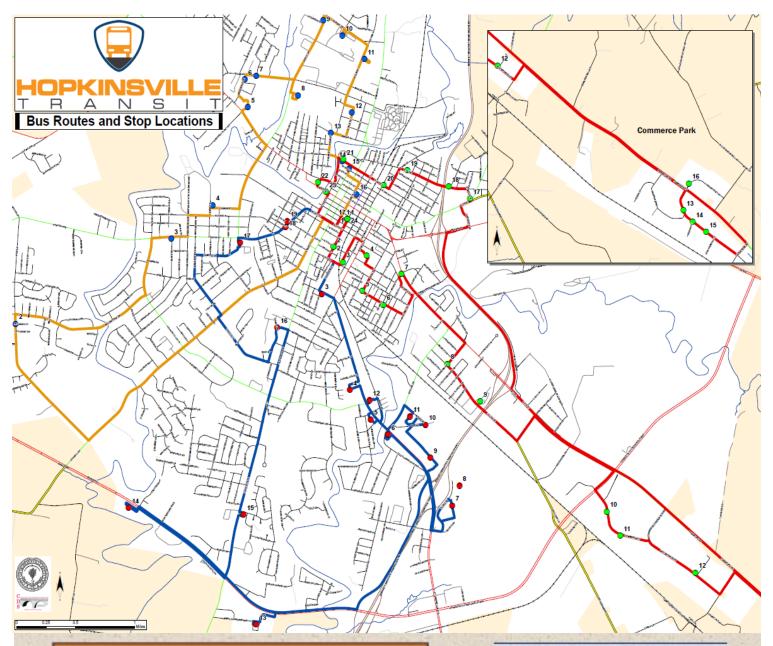

## (270) 890-6055 www.hoptown.org/transit

| #  | RED LINE STOPS                    |      |  |  |
|----|-----------------------------------|------|--|--|
| 1  | PACS                              | 0:00 |  |  |
| 2  | S CLAY ST @ E 17TH ST             | 0:01 |  |  |
| 3  | E 18TH ST & PLAYGROUND            | 0:02 |  |  |
| 4  | BOYS & GIRLS CLUB                 | 0:04 |  |  |
| 5  | E 19TH ST & BROAD ST              | 0:05 |  |  |
| 6  | E 19TH ST & POPLAR ST             | 0:06 |  |  |
| 7  | HADDOCK'S GROCERY                 | 0:08 |  |  |
| 8  | E PARKVIEW DR                     | 0:10 |  |  |
| 9  | CALVIN MANOR                      | 0:12 |  |  |
| 10 | INDUSTRIAL PARK @ OLD COMMERCE CT | 0:18 |  |  |
| 11 | INDUSTRIAL PARK @ COMMERCE CT     | 0:19 |  |  |
| 12 | INDUSTRIAL PARK @ MITSUBISHI LN   | 0:20 |  |  |
| 13 | TRAD                              | 0:25 |  |  |
| 14 | SEIMER MILLING                    | 0:25 |  |  |
| 15 | MARTINREA                         | 0:26 |  |  |
| 16 | TGASK (by request only)           | 0:29 |  |  |
| 17 | DOLLAR GENERAL STORE              | 0:38 |  |  |
| 18 | E 1ST ST @ PENNYRILE PARKWAY      | 0:39 |  |  |
| 19 | E 1ST ST @ ATTUCKS                | 0:40 |  |  |
| 20 | AARON MCNEIL                      | 0:41 |  |  |
| 21 | CAREER CENTER                     | 0:45 |  |  |
| 22 | JUSTICE CENTER                    | 0:47 |  |  |
| 23 | W 9TH ST @ PUBLIC LIBRARY         | 0:48 |  |  |
| 24 | PACS                              | 0:50 |  |  |

| #  | ORANGE LINE STOPS                     |      |  |  |
|----|---------------------------------------|------|--|--|
| 1  | PACS                                  | 0:00 |  |  |
| 2  | BLUEBIRD CT                           | 0:09 |  |  |
| 3  | CANTON ST                             | 0:13 |  |  |
| 4  | PARKS & RECREATION / THOMAS ST CENTER | 0:15 |  |  |
| 5  | WESTWOOD SR HOMES                     | 0:19 |  |  |
| 6  | WESTWOOD DR                           | 0:20 |  |  |
| 7  | GLASS AV                              | 0:21 |  |  |
| 8  | BRICKYARD PLAZA                       | 0:23 |  |  |
| 9  | RUFF PARK                             | 0:25 |  |  |
| 10 | HOPKINSVILLE COMMUNITY COLLEGE        | 0:27 |  |  |
| 11 | MASON'S POINTE APARTMENTS             | 0:29 |  |  |
| 12 | VETERANS CENTER                       | 0:31 |  |  |
| 13 | MEANS AV @ N ELM ST                   | 0:33 |  |  |
| 14 | CAREER CENTER                         | 0:35 |  |  |
| 15 | MICAH MISSION                         | 0:36 |  |  |
| 16 | SALVATION ARMY                        | 0:39 |  |  |
| 17 | PACS                                  | 0:41 |  |  |

| #  | BLUE LINE STOPS                     | TIME |
|----|-------------------------------------|------|
| 1  | PACS                                | 0:00 |
| 2  | S CLAY ST @ E 17TH ST               | 0:01 |
| 3  | E 21S ST                            | 0:02 |
| 4  | BIG LOTS                            | 0:05 |
| 5  | SAVE A LOT                          | 0:07 |
| 6  | WALGREENS (by request only)         | 0:09 |
| 7  | WALMART                             | 0:13 |
| 8  | BAPTIST HEALTH (by request only)    | 0:14 |
| 9  | BRADFORD SQUARE MALL                | 0:18 |
| 10 | SOCIAL SECURITY OFFICE              | 0:20 |
| 11 | KROGER                              | 0:22 |
| 12 | RITE AID                            | 0:24 |
| 13 | TIE BREAKER PARK (seasonal)         |      |
| 14 | YMCA                                | 0:32 |
| 15 | HOLIDAY PARK                        | 0:37 |
| 16 | CAMPBELL PLACE                      | 0:41 |
| 17 | CHAPEL HOUSE                        | 0:47 |
| 18 | JENNIE STUART MEDICAL CENTER        | 0:48 |
| 19 | HEALTH DEPARTMENT (by request only) | 0:48 |
| 20 | PACS                                | 0:50 |

All Hopkinsville Transit transportation services are open to the public.

Services also deviate for the general public, including individuals with or without disabilities.

This deviated fixed route transportation service is a joint project of PACS and the City of Hopkinsville.

Hopkinsville Transit is a proud recipient of KYTC/Office of Transportation Delivery public transit grant funding.

| One-Way F | ares* |
|-----------|-------|
|-----------|-------|

| Regular (12 & Older)                   | \$1.00 |
|----------------------------------------|--------|
| Elderly (60+) & Disabled               | 50¢    |
| Active Duty Military with ID           | 50¢    |
| Children Ages 7-11<br>with an adult    | 50¢    |
| Children Ages under 7<br>with an adult | FREE   |
| Transfers                              | FREE   |

#### **Unlimited Passes**

| Weekly Pass  | \$5.00  |
|--------------|---------|
| Monthly Pass | \$15.00 |