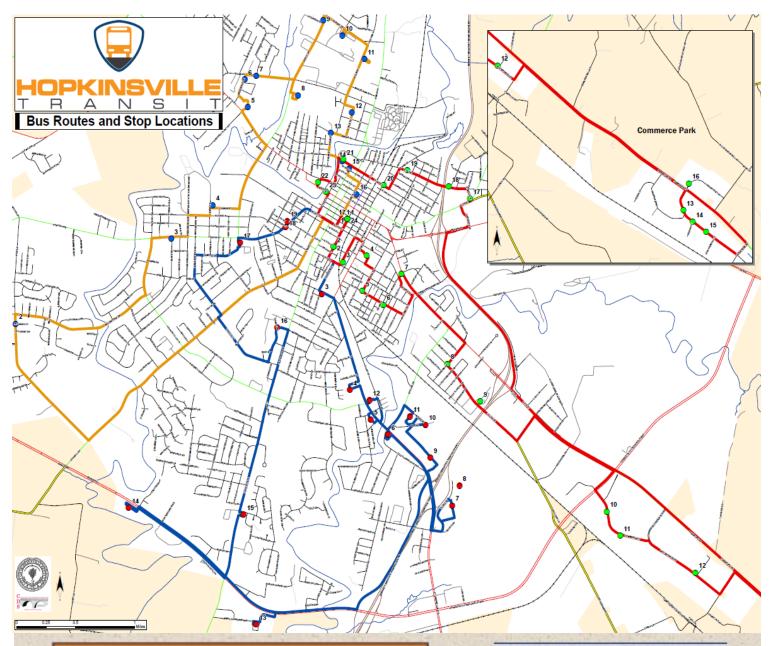

### (270) 890-6055 www.hoptown.org/transit

| #  | RED LINE STOPS                    |      |  |  |
|----|-----------------------------------|------|--|--|
| 1  | PACS                              | 0:00 |  |  |
| 2  | S CLAY ST @ E 17TH ST             | 0:01 |  |  |
| 3  | E 18TH ST & PLAYGROUND            | 0:02 |  |  |
| 4  | BOYS & GIRLS CLUB                 | 0:04 |  |  |
| 5  | E 19TH ST & BROAD ST              | 0:05 |  |  |
| 6  | E 19TH ST & POPLAR ST             | 0:06 |  |  |
| 7  | HADDOCK'S GROCERY                 | 0:08 |  |  |
| 8  | E PARKVIEW DR                     | 0:10 |  |  |
| 9  | CALVIN MANOR                      | 0:12 |  |  |
| 10 | INDUSTRIAL PARK @ OLD COMMERCE CT | 0:18 |  |  |
| 11 | INDUSTRIAL PARK @ COMMERCE CT     | 0:19 |  |  |
| 12 | INDUSTRIAL PARK @ MITSUBISHI LN   | 0:20 |  |  |
| 13 | TRAD                              | 0:25 |  |  |
| 14 | SEIMER MILLING                    | 0:25 |  |  |
| 15 | MARTINREA                         | 0:26 |  |  |
| 16 | TGASK (by request only)           | 0:29 |  |  |
| 17 | DOLLAR GENERAL STORE              | 0:38 |  |  |
| 18 | E 1ST ST @ PENNYRILE PARKWAY      | 0:39 |  |  |
| 19 | E 1ST ST @ ATTUCKS                | 0:40 |  |  |
| 20 | AARON MCNEIL                      | 0:41 |  |  |
| 21 | CAREER CENTER                     | 0:45 |  |  |
| 22 | JUSTICE CENTER                    | 0:47 |  |  |
| 23 | W 9TH ST @ PUBLIC LIBRARY         | 0:48 |  |  |
| 24 | PACS                              | 0:50 |  |  |

| #  | ORANGE LINE STOPS                     |      |  |  |
|----|---------------------------------------|------|--|--|
| 1  | PACS                                  | 0:00 |  |  |
| 2  | BLUEBIRD CT                           | 0:09 |  |  |
| 3  | CANTON ST                             | 0:13 |  |  |
| 4  | PARKS & RECREATION / THOMAS ST CENTER | 0:15 |  |  |
| 5  | WESTWOOD SR HOMES                     | 0:19 |  |  |
| 6  | WESTWOOD DR                           | 0:20 |  |  |
| 7  | GLASS AV                              | 0:21 |  |  |
| 8  | BRICKYARD PLAZA                       | 0:23 |  |  |
| 9  | RUFF PARK                             | 0:25 |  |  |
| 10 | HOPKINSVILLE COMMUNITY COLLEGE        | 0:27 |  |  |
| 11 | MASON'S POINTE APARTMENTS             | 0:29 |  |  |
| 12 | VETERANS CENTER                       | 0:31 |  |  |
| 13 | MEANS AV @ N ELM ST                   | 0:33 |  |  |
| 14 | CAREER CENTER                         | 0:35 |  |  |
| 15 | MICAH MISSION                         | 0:36 |  |  |
| 16 | SALVATION ARMY                        | 0:39 |  |  |
| 17 | PACS                                  | 0:41 |  |  |

| #  | BLUE LINE STOPS                     | TIME |
|----|-------------------------------------|------|
| 1  | PACS                                | 0:00 |
| 2  | S CLAY ST @ E 17TH ST               | 0:01 |
| 3  | E 21S ST                            | 0:02 |
| 4  | BIG LOTS                            | 0:05 |
| 5  | SAVE A LOT                          | 0:07 |
| 6  | WALGREENS (by request only)         | 0:09 |
| 7  | WALMART                             | 0:13 |
| 8  | BAPTIST HEALTH (by request only)    | 0:14 |
| 9  | BRADFORD SQUARE MALL                | 0:18 |
| 10 | SOCIAL SECURITY OFFICE              | 0:20 |
| 11 | KROGER                              | 0:22 |
| 12 | RITE AID                            | 0:24 |
| 13 | TIE BREAKER PARK (seasonal)         |      |
| 14 | YMCA                                | 0:32 |
| 15 | HOLIDAY PARK                        | 0:37 |
| 16 | CAMPBELL PLACE                      | 0:41 |
| 17 | CHAPEL HOUSE                        | 0:47 |
| 18 | JENNIE STUART MEDICAL CENTER        | 0:48 |
| 19 | HEALTH DEPARTMENT (by request only) | 0:48 |
| 20 | PACS                                | 0:50 |

All Hopkinsville Transit transportation services are open to the public.

Services also deviate for the general public, including individuals with or without disabilities.

This deviated fixed route transportation service is a joint project of PACS and the City of Hopkinsville.

Hopkinsville Transit is a proud recipient of KYTC/Office of Transportation Delivery public transit grant funding.

| One-Way F | ares* |
|-----------|-------|
|-----------|-------|

| Regular (12 & Older)                   | \$1.00 |
|----------------------------------------|--------|
| Elderly (60+) & Disabled               | 50¢    |
| Active Duty Military with ID           | 50¢    |
| Children Ages 7-11<br>with an adult    | 50¢    |
| Children Ages under 7<br>with an adult | FREE   |
| Transfers                              | FREE   |

### **Unlimited Passes**

| Weekly Pass  | \$5.00  |
|--------------|---------|
| Monthly Pass | \$15.00 |

| Transportation Assistance                                          |                                              |                              |                                                                                                                                                                                                                                                                                                                                                                                                                                 |  |  |
|--------------------------------------------------------------------|----------------------------------------------|------------------------------|---------------------------------------------------------------------------------------------------------------------------------------------------------------------------------------------------------------------------------------------------------------------------------------------------------------------------------------------------------------------------------------------------------------------------------|--|--|
| Name                                                               | Address                                      | Contact Information          | Notes                                                                                                                                                                                                                                                                                                                                                                                                                           |  |  |
| Blue Line Cab Co                                                   | 2207 Greenville Rd<br>Hopkinsville, KY 42240 | 270-886-3262                 |                                                                                                                                                                                                                                                                                                                                                                                                                                 |  |  |
| HOPKINSVILLET RANGE STATE  (270) 890-6055  www.hoptown.org/transit | www.hoptown.org/transit                      | 270-890-6055                 | Mon-Fri 5:00am-6:00pm  Excluding Holidays: New Year's Day Memorial Day Independence Day Labor Day Thanksgiving Day Christmas Day  Buses run on one-hour routes, arriving at stops at the approximate times above on each hour. The first routes leave PACS at 5:00AM with the final routes leaving at 5:00PM. By calling 48-hours in advance, riders may add a stop that is within city limits and ¾ mile of an existing route. |  |  |
| Pennyrile Allied<br>Community Services                             | 1100 S Liberty St<br>Hopkinsville, KY 42240  | 270-886-6341                 |                                                                                                                                                                                                                                                                                                                                                                                                                                 |  |  |
| Silver Swan Assisted<br>Transport, LLC                             | 104 Fenton Ct<br>Hopkinsville, KY 42240      | 270-984-8550<br>270-305-9775 | silverswantransport@gmail.com                                                                                                                                                                                                                                                                                                                                                                                                   |  |  |
|                                                                    |                                              |                              |                                                                                                                                                                                                                                                                                                                                                                                                                                 |  |  |